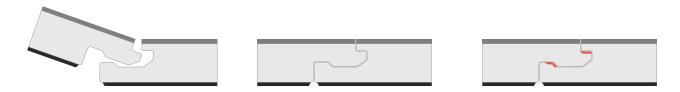

### EASY INSTALLATION

Installing TIER<sup>™</sup> flooring is made quick and easy with a rigid tounge and groove system that creates a watertight, seamless finish. For details, visit the website www.tierflooring.com.au and download the care and installation guides.