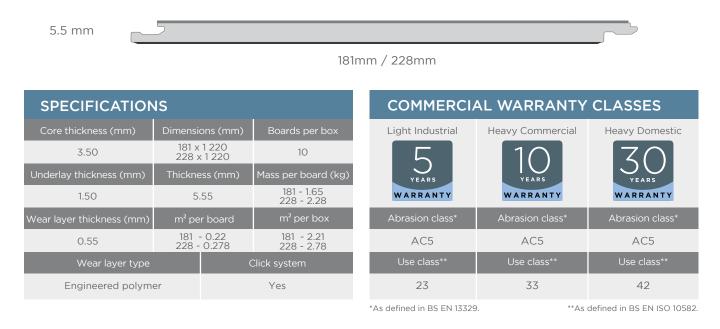

#### **PROFILE AND WARRANTY**

TIER<sup>™</sup> has chosen a rigid durable SPC profile for added strength and longevity. TIER<sup>™</sup> indoor flooring has unrivaled water-resistant features and offers up to a 30 year warranty for domestic use cases.