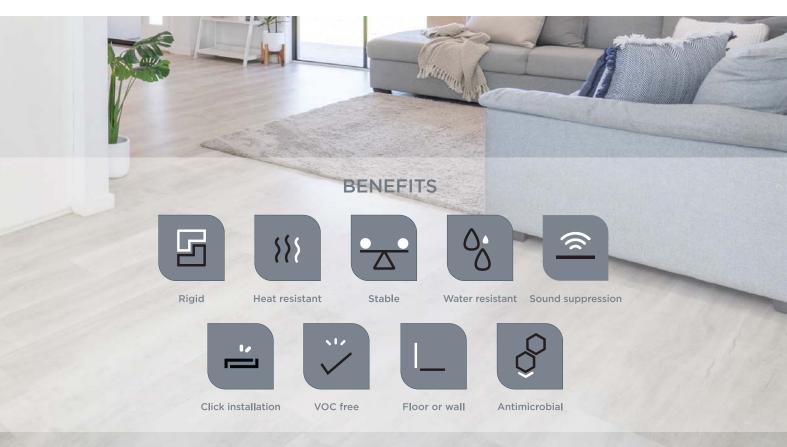

# LUXURY RIGID CORE FLOORING

WEAR LAYER UV, scratch and slip resistant.

PRINT LAYER Photorealistic print technology.

CARBIDECORE<sup>™</sup> *Я* Manufactured with solar energy.

**SOFT INSULATING FOAM** Reduces noise and allows for a softer under foot feeling.

#### **PROFILE AND WARRANTY**

TIER<sup>™</sup> has chosen a rigid durable SPC profile for added strength and longevity. TIER<sup>™</sup> indoor flooring has unrivaled water-resistant features and offers up to a 30 year warranty for domestic use cases.