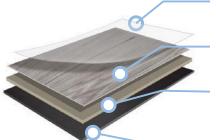

# LUXURY RIGID CORE FLOORING

WEAR LAYER UV, scratch and slip resistant.

PRINT LAYER Photorealistic print technology.

CARBIDECORE<sup>™</sup> *Я* Manufactured with solar energy.

**SOFT INSULATING FOAM** Reduces noise and allows for a softer under foot feeling.