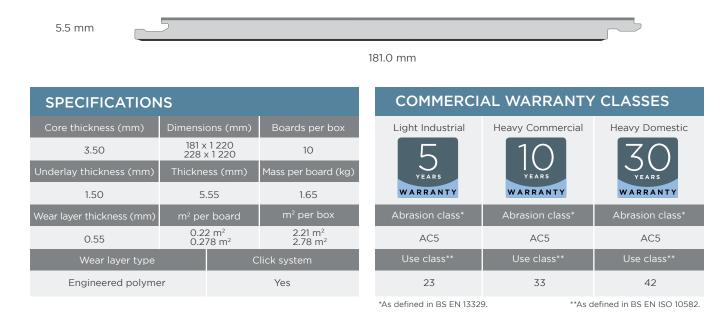

### **PROFILE AND WARRANTY**

TIER<sup>™</sup> has chosen a rigid durable SPC profile for added strength and longevity. TIER<sup>™</sup> indoor flooring has unrivaled water-resistant features and offers up to a 30 year warranty for domestic use cases.