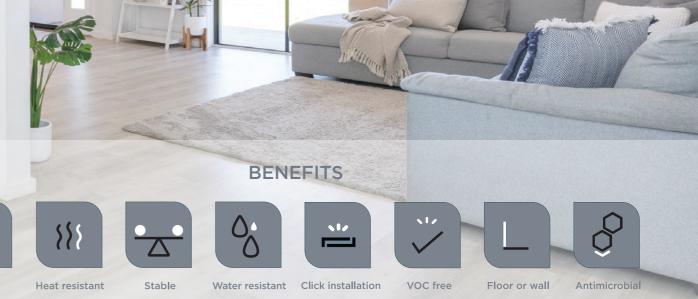

### TIERS OF TIER<sup>™</sup>

TIER<sup>™</sup> flooring offers a cutting edge embossed wear layer to give your floor a natural and tactile feeling. Anti-slip and UV protection provide the ultimate in longevity, safety and style.

### **EASY INSTALLATION**

Installing TIER<sup>™</sup> flooring is made quick and easy with a rigid tongue and groove click groove that creates a watertight, seamless finish. For details, visit the website www.tierflooring.com.au and download the care and installation guides.

### **PROFILE AND WARRANTY**

TIER<sup>™</sup> has chosen a rigid durable SPC profile for added strength and longevity. TIER<sup>™</sup> indoor flooring has unrivaled water-resistant features and offers up to a 30 year warranty for domestic use cases.