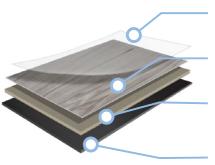

WEAR LAYER UV, scratch and slip resistant.

PRINT LAYER Photorealistic print technology.

Manufactured with solar energy.

SOFT INSULATING FOAM Reduces noise and allows for a softer under foot feeling.