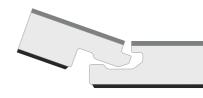

### **EASY INSTALLATION**

Installing TIER<sup>™</sup> flooring is made quick and easy with a rigid tongue and groove click groove that creates a watertight, seamless finish. For details, visit the website www.tierflooring.com.au and download the care and installation guides.