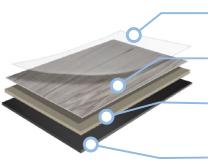

### **TIERS OF TIER™**

TIER<sup>™</sup> flooring offers a cutting edge embossed wear layer to give your floor a natural and tactile feeling. Anti-slip and UV protection provide the ultimate in longevity, safety and style.

WEAR LAYER UV, scratch and slip resistant.

PRINT LAYER Photorealistic print technology.

Manufactured with solar energy.

SOFT INSULATING FOAM Reduces noise and allows for a softer under foot feeling.

### PROFILE AND WARRANTY

TIER<sup>™</sup> has chosen a rigid durable SPC profile for added strength and longevity. TIER<sup>™</sup> indoor flooring has unrivaled water-resistant features and offers up to a 30 year warranty for domestic use cases.