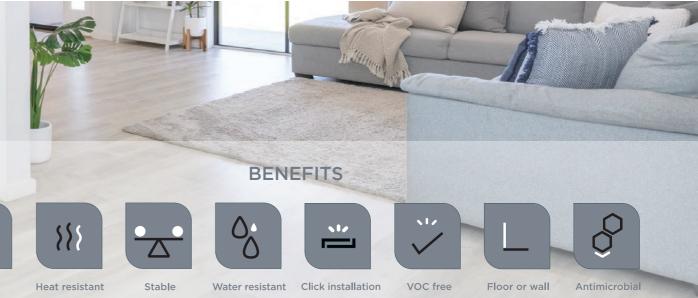

### **EASY INSTALLATION**

Installing TIER<sup>™</sup> flooring is made quick and easy with a rigid tongue and groove click groove that creates a watertight, seamless finish. For details, visit the website www.tierflooring.com.au and download the care and installation guides.

### PROFILE AND WARRANTY

TIER<sup>™</sup> has chosen a rigid durable SPC profile for added strength and longevity. TIER<sup>™</sup> indoor flooring has unrivaled water-resistant features and offers up to a 30 year warranty for domestic use cases.