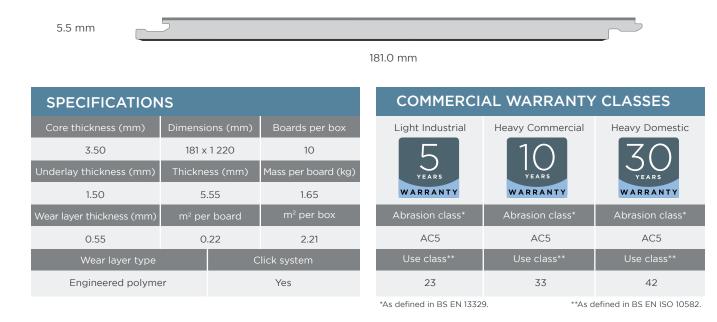

### PROFILE AND WARRANTY

TIER<sup>™</sup> has chosen a rigid durable SPC profile for added strength and longevity. TIER<sup>™</sup> indoor flooring has unrivaled water-resistant features and offers up to a 30 year warranty for domestic use cases.