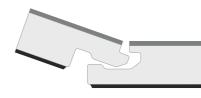

### **EASY INSTALLATION**

Installing TIER<sup>™</sup> flooring is made quick and easy with a rigid tongue and groove click groove that creates a watertight, seamless finish. For details, visit the website www.tierflooring.com.au and download the care and installation guides.